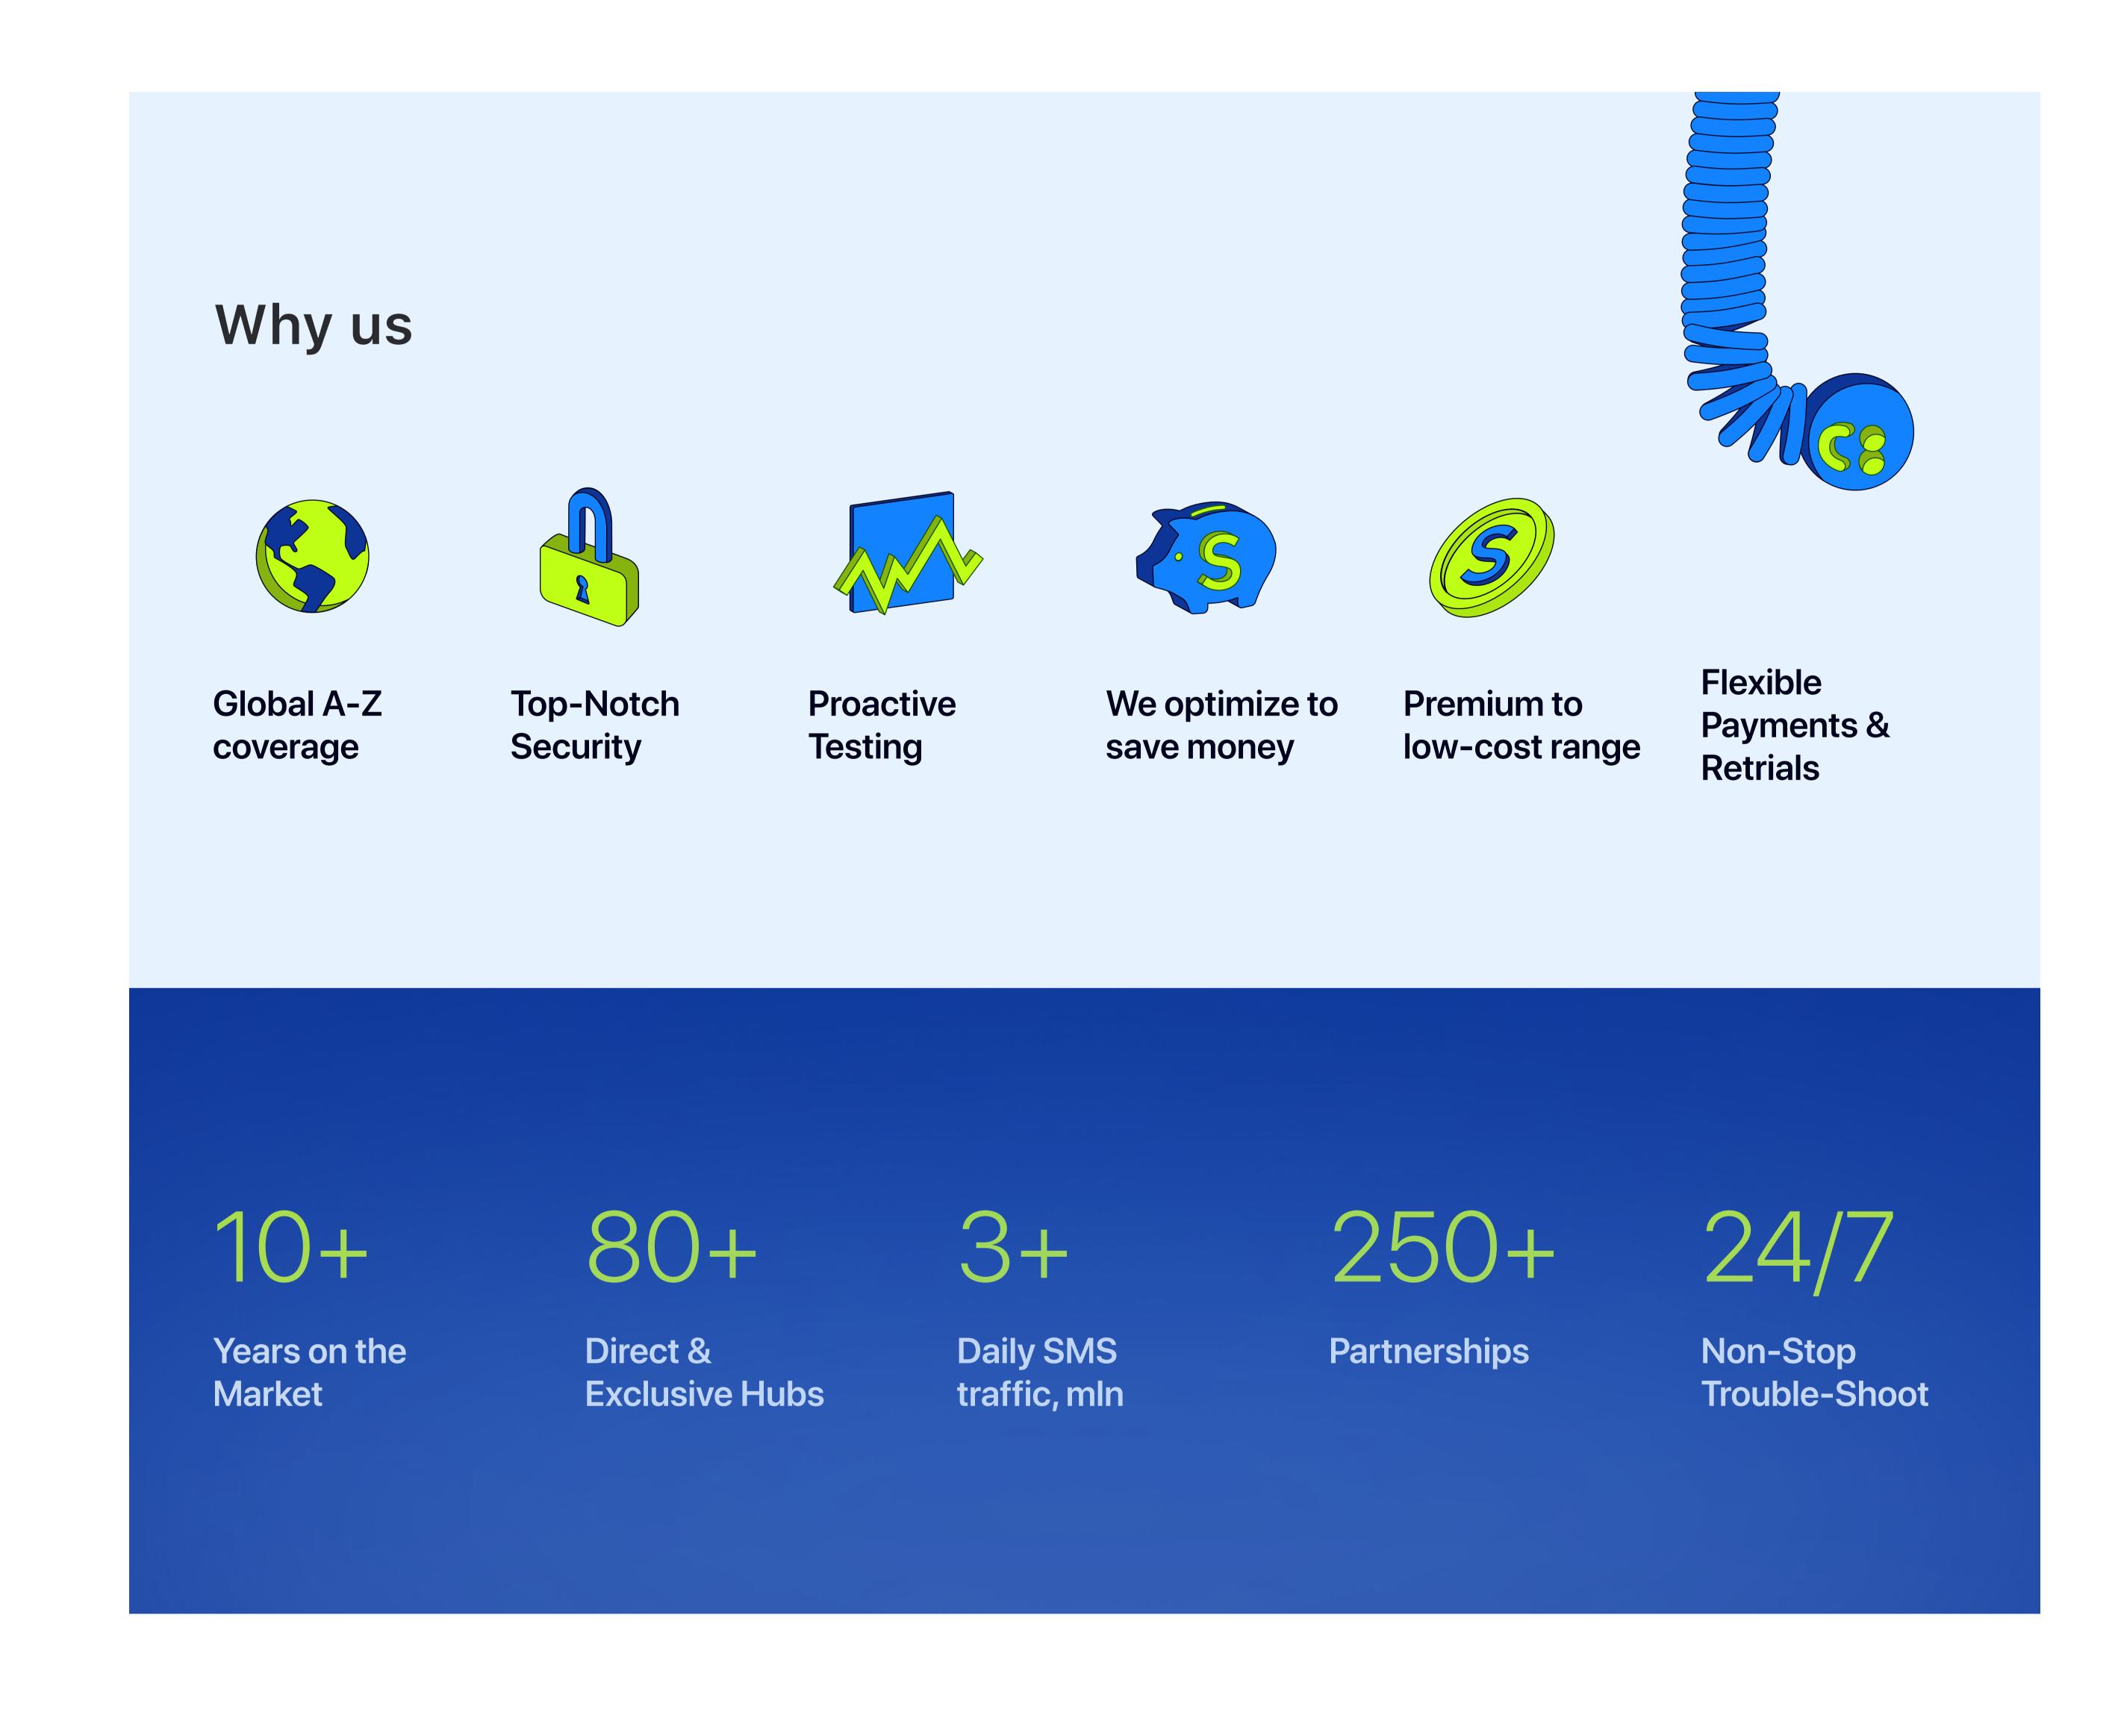

## Adapt them to your needs

- lntegrate our services with or without CRM: just a spreadsheet can be enough
- Communicate using your logo or short number to gain trust and recognition
- Set 2-way communication with your customers to know them better
- 🕢 Brush-up your list with HLR: you won't message invalid numbers & save money
- 🕢 Implement message cascade to send via the cheapest channels first
- O Manage traffic with SMS firewall: prevent fraud and assure compliance